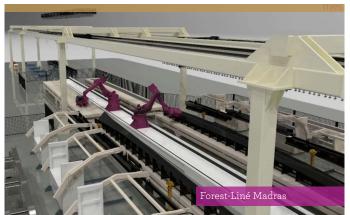

## Standard Equipment

Wide range of standard products and platforms for:

- Automated Flber Placement (AFP): Cincinnati VIPER
- Automated Tape Laying (ATL): Cincinnati CHARGER and Forest-Liné ATLAS
- Hybrid Wide-Tow Tape Laying: Lund SLALOM