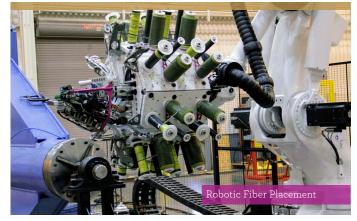

## Standard Equipment

Wide range of standard products and platforms for:

- Automated Flber Placement (AFP): Cincinnati VIPER
- Automated Tape Laying (ATL): Cincinnati CHARGER and Forest-Liné ATLAS
- Hybrid Wide-Tow Tape Laying: Lund SLALOM