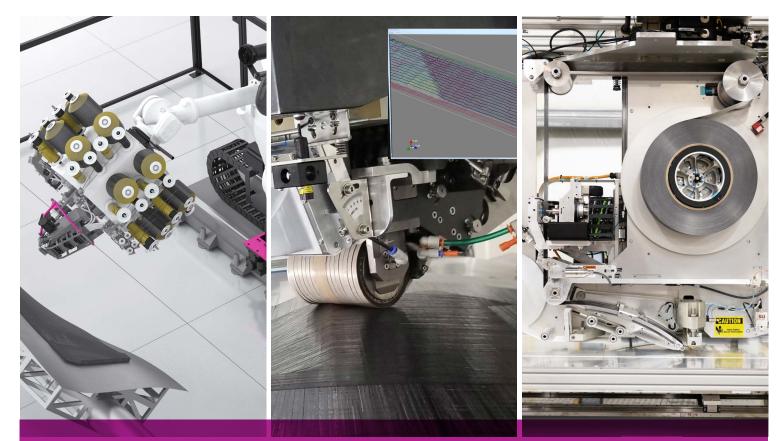

## Standard Equipment

Wide range of standard products and platforms for:

- Automated Flber Placement (AFP): Cincinnati VIPER
- Automated Tape Laying (ATL): Cincinnati CHARGER and Forest-Liné ATLAS
- Hybrid Wide-Tow Tape Laying: Lund SLALOM