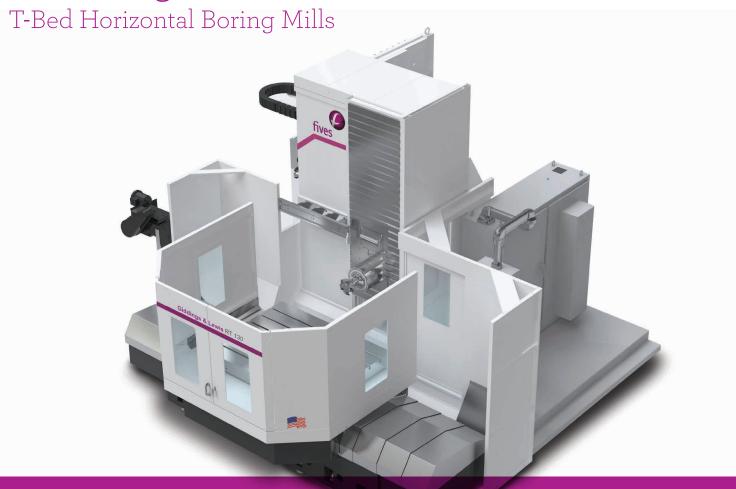

# Giddings & Lewis

## The most versatile horizontal machining solution

- Flat floor installation with small footprint and reduced foundation costs
- Geared headstock with up to 50 hp for heavy metal removal
- Side-hung headstock with 130 or 155 mm spindle diameter

- Hydrostatic table handles heavy loads
- 10 ton and 25 ton table loads
- Siemens or Fanuc controls available with Industry 4.0 capabilities
- Options and capabilities for diverse requirements

### HIGH-PRODUCTIVITY

The T-Bed column, internally cross-braced, adds torsional stiffness allowing for heavy cuts. The side-hung headstock improves visibility and operator access.