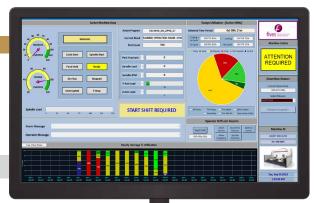

#### MONITORING EQUIPMENT

Base Level

Fives Giddings & Lewis OEE

CortX Advanced Monitoring I w/ OEE

CortX Advanced Monitoring II w/ OEE

### INDUSTRY 4.0

For maximum productivity and flexibility, the Giddings & Lewis T-Bed Horizontal Boring Mill is hard to beat. Fives Giddings & Lewis has a tradition of building rigid, accurate and reliable machine tools. The T-Bed HBM carries on that tradition but at a price level that will appeal to every shop.