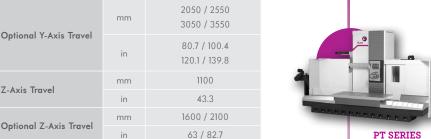

#### MAIN INDUSTRIES SERVED

\*All numbers based on RT Series. Technical data subject to change.

**CAPACITIES | RT SERIES** 

in

mm

in

mm

X-Axis Travel

Y-Axis Travel

Z-Axis Travel

Optional X-Axis Travel

2000

78.7

3000 / 4000

118.1 / 157.5

1550

61

AEROSPACE

#### PT SERIES