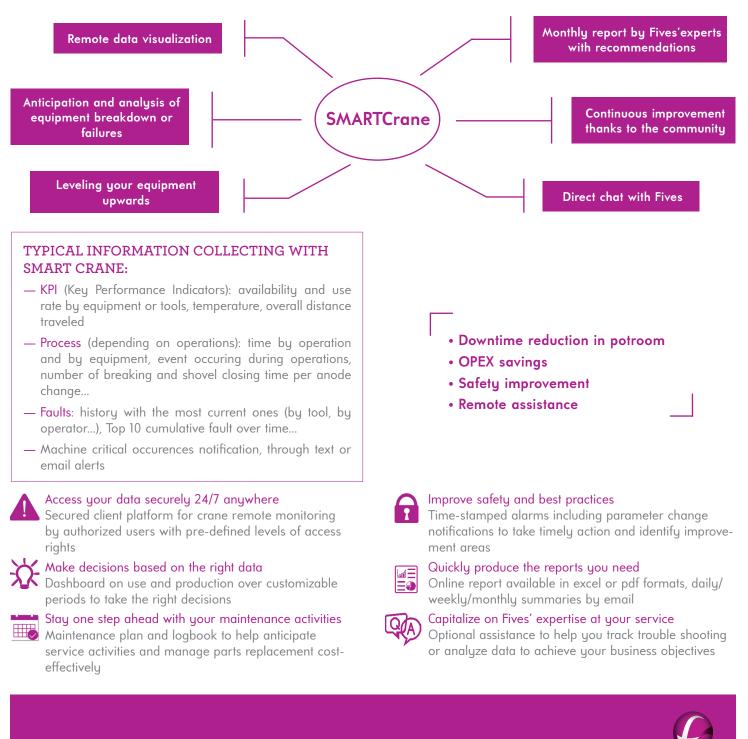

## Optimizing equipment performance thanks to continuous follow-up of production and maintenance

Fives has developed a new digital solution to help you further optimize your ECL equipment operation.

Through remote data visualization, Fives' SMARTCrane service allows to monitor the perfomance of your crane fleet in real time, by giving you access to critical incidents in order to anticipate maintenance needs.