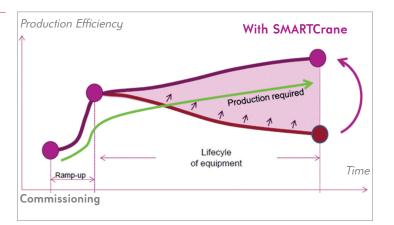

## Optimizing equipment performance thanks to continuous follow-up of production and maintenance

Fives has developed a new digital solution to help you further optimize your ECL equipment operation.

Through remote data visualization, Fives' SMARTCrane service allows to monitor the perfomance of your crane fleet in real time, by giving you access to critical incidents in order to anticipate maintenance needs.