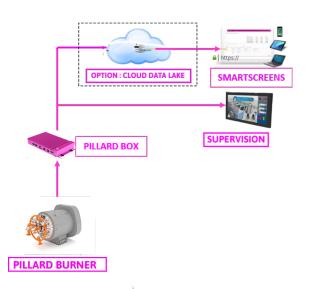

#### THE PILLARD SMARTFLAM™ SERVICE INCLUDES

- A full package of onboard sensors on the burner connected to a junction box ("sensor box")
- A digital gateway "Pillard box" for data acquisition and exportation to the monitoring system (PC,tablet or smartphone)
- A full set of customized dashboards "SmartScreens" accessible with Edge on a monitoring screen (via a webpage) or with the Cloud(\*) (PC, tablette or smartphone) through a connection with the "Pillard Box" via Wifi or 4G