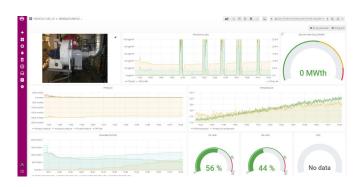

#### **BURNER PARAMETERS DASHBOARD**

- User access to various accumulated values in real time
- History of accumulated values available over a oneyear rolling period
- Relevant statistical calculation for different parameters
- Relevant periodic reports
- Comparison of parameters to reference values and thresholds with explicit alarms in case of overrun

#### MONITORING OF BURNER'S OPERATION

Measured parameters (\*):

- Burner excess air
- Burner pressure drop
- Flame intensity
- Burner noise level (dB)
- Burner/equipment vibration

(\*) non-exhaustive list, scalable system with a possibility of adding sensors on request