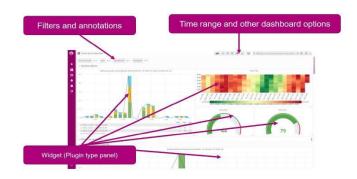

#### **BURNER PARAMETERS DASHBOARD**

- User access to various accumulated values in real time
- History of accumulated values available over a oneyear rolling period
- Relevant statistical calculation for different parameters
- Relevant periodic reports
- Comparison of parameters to reference values and thresholds with explicit alarms in case of overrun