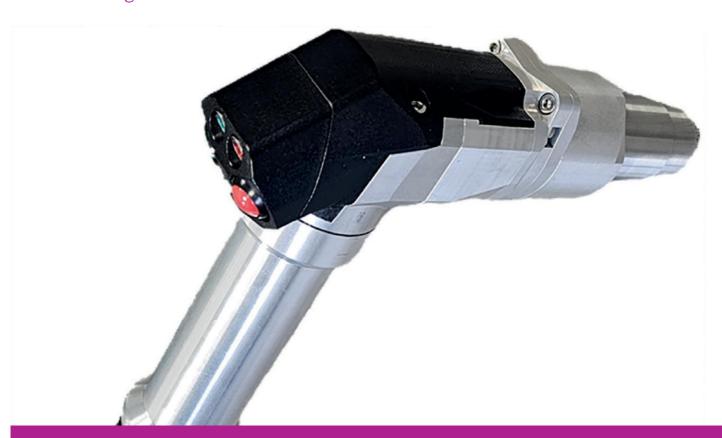

## « Light » Adaptor

For refrigerant fluids

## High precision, lightness and versatility

- Compatible with a wide range of refrigerant fluids
- Easier maintenance
- Enhanced ergonomics
- Adaptable to most of your filling machines

Designed to optimize the day-to-day operations of production and maintenance teams, our Light adaptor fits a wide range of refrigerant filling equipment