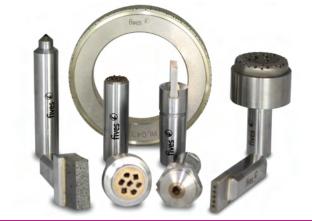

#### CITCO DRESSING TOOL SYSTEMS

A wide range of natural, CVD diamond & Peerless dressers to improve workpiece quality & extended wheel life

- XL 2000 dressing system
- Turnable

- Single point
- Rotary

— Grit

— CVD blade

**CONTACT** 

Sales

T +1 440 709 0700 FAX: +1 440 709 0710 citcoinfo@fivesgroup.com

Fives Landis Corp. (CITCO Tools).
7605 Discovery Lane - Concord Twp., OH 44077 - USA www.fivesgroup.com