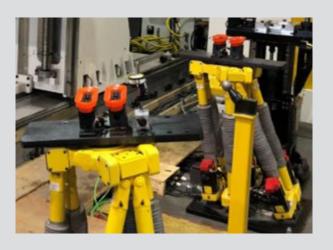

#### A DISRUPTIVE SOLUTION

The Liné Machines RoboTool consists of a series of robots that communicate with one another and with the CNC, providing a high degree of adaptability and customization for a wide range of applications.

#### **EXCLUSIVE LAYOUT**

To shorten idle time between parts, Fives proposes a method to store and carry the parts around and into the machine. This system reduces idle time and eliminates the need for a crane. With this system, you no longer need a crane to load and unload parts.