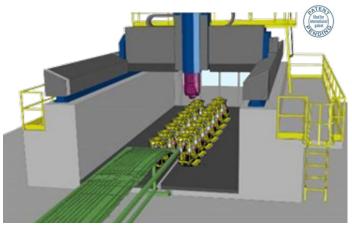

#### **EXCLUSIVE LAYOUT**

To shorten idle time between parts, Fives proposes a method to store and carry the parts around and into the machine. This system reduces idle time and eliminates the need for a crane. With this system, you no longer need a crane to load and unload parts.

#### INFINITE POSSIBILITES

The Liné Machines RoboTool can be used as a stand-alone cell or part of a multi-zone work area. It can be integrated with a robotic trim and drill cell with a larger CNC machine or an existing installation.