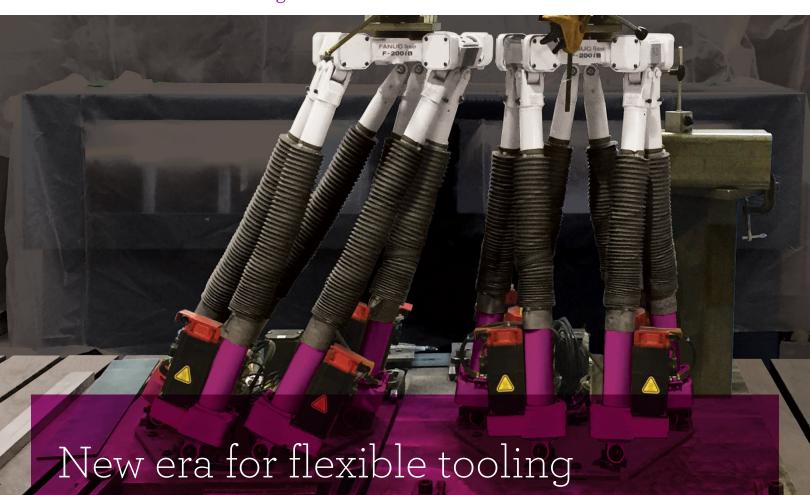

#### A DISRUPTIVE SOLUTION

The Liné Machines RoboTool consists of a series of robots that communicate with one another and with the CNC, providing a high degree of adaptability and customization for a wide range of applications.

# Liné Machines RoboTool

Robotic Workholding

- Fives' exclusive patent design
- · Low civil engineering required
- Very short idle time between parts
- Can be installed under most machines, new or existing
- Can adapt to various part families
- High flexibility to part engineering changes
- · High components reliability
- Easy to program