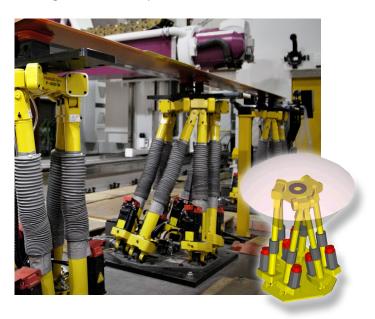

Hexapods offer superior levels of stiffness, dynamics, precision, and flexibility on a smaller footprint.

### **EFFECTORS**

End effector shapes, technologies and features are customized for each application. A number of standard end effectors are available. After an in-depth analysis, Fives will propose the end effectors best suited to the parts you wish to manufacture.

For easy set-up changes or maintenance purposes, the Liné Machines RoboTool can be configured with quick change connectors, providing efficiency, reliability and accuracy for all tool effector changing sequences.