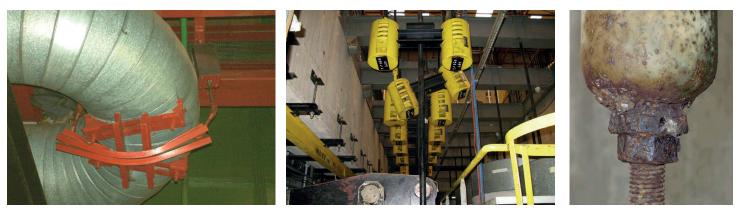

### UNREGULAR CONTROLS ON YOUR FACILITIES MAY CAUSE:

- Incorrect load supported
- Support blocked or in end position
- Incorrect pipe slopes
- Piping or equipment damage
- Significant corrosion

- Unknown or incorrect setting
- Support damaged or broken
- Other parts damaged or broken
- Incorrect assembly
- Significant stresses

A deviation on a support may cause damages and uncontrolled events on pipes. There has to be sufficient control of supports to ensure the continuous operation of the installation.