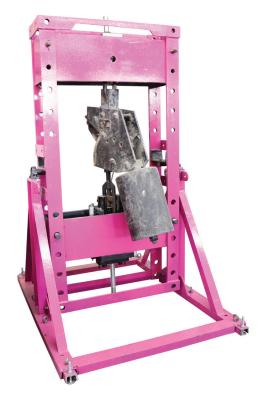

### BENCH TEST

Bench test, used for testing and assessment of constant and spring supports.

On site load test: Fives Piping Solutions experts also have a bench test directly used on support, without dismounting supports.