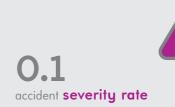

## Safety & Environment

2.65 accident frequency rate (Fives employees and tempory workers)

FIVES\_ESSENTIELS\_JUIN\_2021\_EN\_230721.indd 14-15