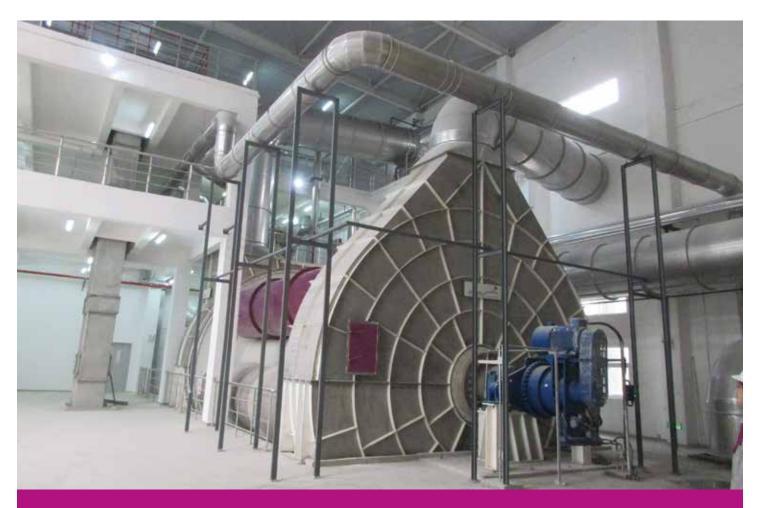

# Cail & Fletcher multitube dryer-cooler

With more than 200 references worldwide, the Cail & Fletcher dryer-cooler fully satisfies the highest requirements of any plant – cane, beet or refinery.

## EASY INSTALLATION

- Small footprint: installation in cramped buildings
- Drying and cooling in combined equipment
- Very compact equipment, even for a limited space