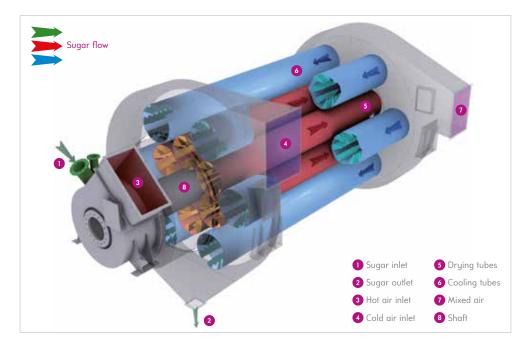

Drying and cooling tubes

#### OPTIMAL SUGAR QUALITY

- Perfect crystal shape: short fall thanks to smaller tube diameter (compared with monotubes)
- No brightness reduction compared with fluidized bed
- Cooling at a constant temperature for a better storage or conditioning