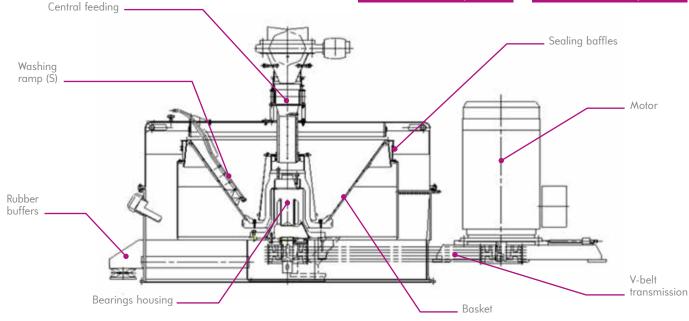

#### OPTIMIZED PROCESS

- High stability operations and easy maintenance
- Optimal separation and product distribution
- Reduced vibration
- Reduced heat losses and noise