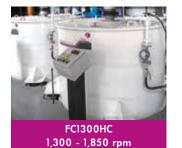

## FC1300HC, FOR VERY HIGH CAPACITIES

- Intermediate basket openings
- High open area working screen
- Most of the mother liquor is separated at the pre-separation stage

## PERFORMANCES\*

|          | BEET  |        |         | CANE |    |    |       |
|----------|-------|--------|---------|------|----|----|-------|
| Model    | MC II | MC III | AFF III | А    | В  | С  | AFF C |
| FC1300HC | 36    | 19     | 26      | 36   | 30 | 19 | 26    |
| FC1550   | 46    | 25     | 45      | 47   | 36 | 22 | 35    |