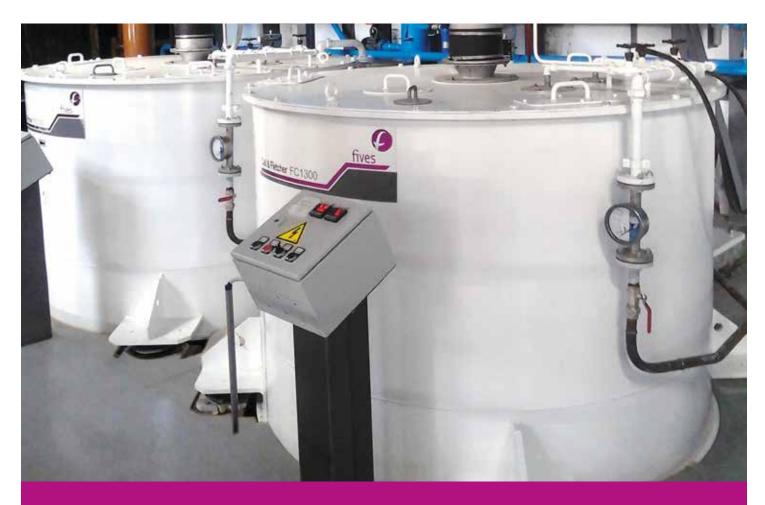

# The ideal balance between high capacity and optimized process performance

- Ultimate and globally-recognized technologies
- High capacity and robustness
- Easy operation and maintenance

Cail & Fletcher continuous centrifugals are worldwide used to process intermediate and low grade massecuites. Based on a very robust design, they are easy to operate and to maintain.