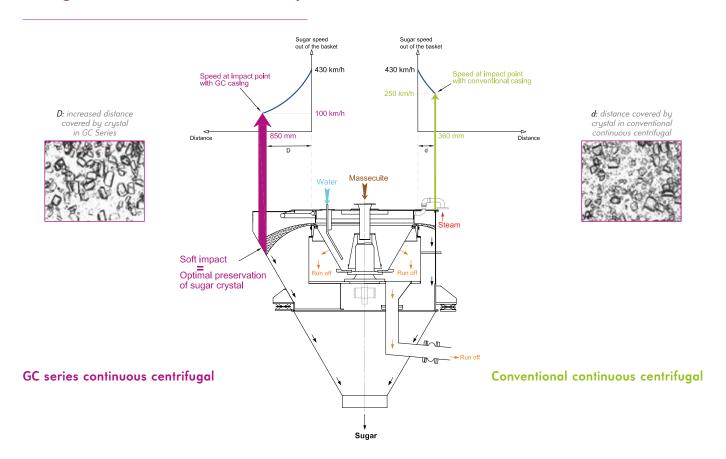

#### **FEATURES AND BENEFITS**

- Can be retrofitted on existing continuous centrifugals
- Large casing to preserve sugar crystals and reduce impact
- Improvement of sugar granulometry with a better Coefficient of Variation (CV)
- All parts in stainless steel to meet strictest quality standards
- Basket with double run off evacuation stage for higher performance and lower energy consumption
- External buffers for a smooth running and good stability
- Large trapdoor on the cover enabling the replacement of the working screen in 25 min